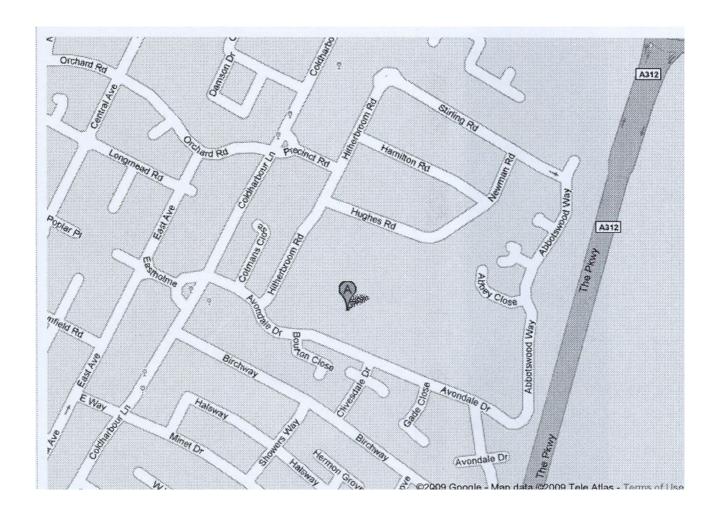

|   | Start<br>Time | Title of Report                                       | Ward      | Page  |
|---|---------------|-------------------------------------------------------|-----------|-------|
| 3 | 2pm           | Avondale Drive - Petition Requesting Traffic Measures | Townfield | 1 - 4 |